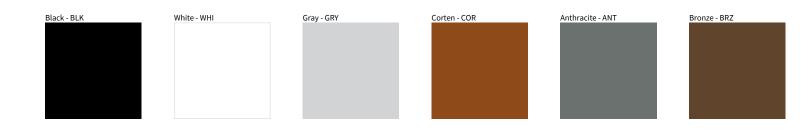

## MINI ONE 2.0 SURFACE COLOR FINISH CHART

| PROJECT  |   |
|----------|---|
| ТҮРЕ     | _ |
| NOTES    | _ |
| QUANTITY | _ |
| DATE     | _ |

**Digital:** Not all screens are calibrated the same, and therefore, colors will appear differently between screens.